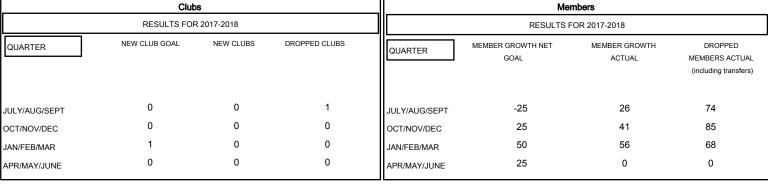

## MONTHLY MEMBERSHIP PROGRESS REPORT

District C 1

Results as of: 02/28/2018

## **GORDON ZIEGLER LOCATION ALBERTA GMT CA** Clubs Members



## GOALS AND ACTUAL NEW CLUBS CUMULATIVE



## GOALS AND ACTUAL MEMBERS CUMULATIVE



| DROPPED CLUBS: 1 |     | 40 CLUBS OF 111 ADDED 1 OR MORE<br>NEW MEMBERS | GENDER DISTRIBUTION           MALE         1,386 (63.72%)           FEMALE         789 (36.28%) |                  |     |
|------------------|-----|------------------------------------------------|-------------------------------------------------------------------------------------------------|------------------|-----|
| DROPPED MEMBERS  |     |                                                | Women Percentage Fisca                                                                          | l Year Goal: 40% |     |
| DECEASED         | 17  | CLICK HERE FOR CUMULATIVE                      | TOTAL FAMILY UNIT MEMBERS