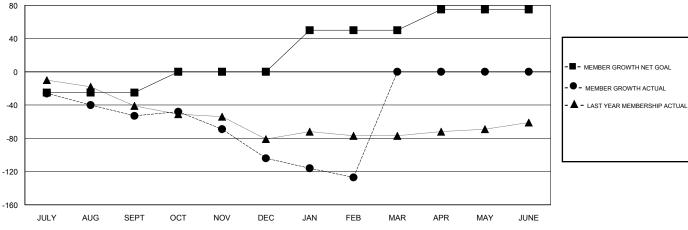

## GOALS AND ACTUAL MEMBERS CUMULATIVE

| DROPPED CLUBS: 1 |     | 40 CLUBS OF 111 ADDED 1 OR MORE<br>NEW MEMBERS | GENDER DISTRIBUTION           MALE         1,386 (63.72%)           FEMALE         789 (36.28%) |                  |     |
|------------------|-----|------------------------------------------------|-------------------------------------------------------------------------------------------------|------------------|-----|
| DROPPED MEMBERS  |     |                                                | Women Percentage Fisca                                                                          | l Year Goal: 40% |     |
| DECEASED         | 17  | CLICK HERE FOR CUMULATIVE                      | TOTAL FAMILY UNIT MEMBERS                                                                       |                  | 466 |
| CLUB CANCELLED   | 7   | MEMBERSHIP DATA                                |                                                                                                 |                  | 240 |
| OTHER            | 203 |                                                | FAMILY MEMBERS PAYING HALF 24 DUES                                                              |                  | 240 |
| TOTAL            | 227 |                                                |                                                                                                 |                  |     |